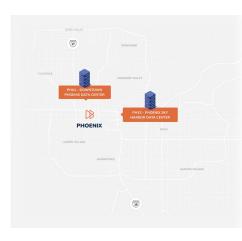

# Phoenix Sky Harbor Data Center

615 North 48th Street Phoenix, AZ 85008

DataBank's PHX2 Sky Harbor data center provides a 2N power design and N+1 cooling. The facility is a carrier-neutral interconnection hub with access to many on-site carriers and many Internet, fiber, and cross-connect options. We also feature multi-factor authentication and 7x24x365 staffed security.